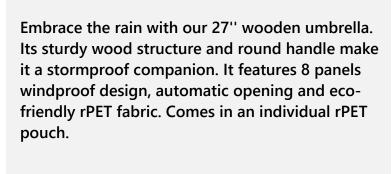

### Additional Information

Product size (cm): Ø122x98

Product Weight (Kg.): 0,62

**Product material:** Recycled Polyester (rPET)

Individual packing: rPET Pouch

**Country of origin: PRC** 

Taric: 6601992000

Exterior box (Pc.): 30

Box weight (Kg.): 18,80

**Exterior box (cm):** 103x26x30

**Percentage of sustainable materials: 96,70 %** 

Product carbon footprint (kg CO2-eq): 1,85