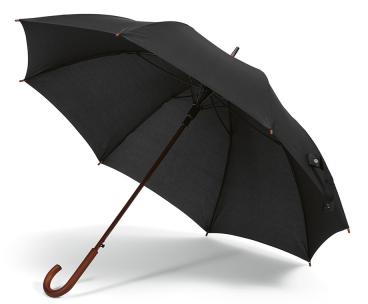

### Additional Information

Product size (cm): Ø122x98

Product Weight (Kg.): 0,62

**Product material:** Recycled Polyester (rPET)

Individual packing: rPET Pouch

**Country of origin: PRC** 

Taric: 6601992000

Exterior box (Pc.): 30

Box weight (Kg.): 18,80

**Exterior box (cm):** 103x26x30

**Percentage of sustainable materials: 96,70 %** 

Product carbon footprint (kg CO2-eq): 1,85