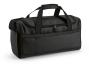

## AGB001

São Paulo M Gym Bag

Unleash your energy with our 600D rPET gym bag, with a 25L capacity. Its adjustable padded strap, waterproof fabric, built-in bottle pocket and reflective black straps make it perfect for any workout. Packed in a recycled PE polybag.