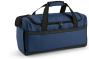

## AGB001

São Paulo M Gym Bag

Unleash your energy with our 600D rPET gym bag, with a 25L capacity. Its adjustable padded strap, waterproof fabric, built-in bottle pocket and reflective black straps make it perfect for any workout. Packed in a recycled PE polybag.