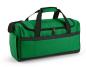

## AGB001

São Paulo M Gym Bag

Unleash your energy with our 600D rPET gym bag, with a 25L capacity. Its adjustable padded strap, waterproof fabric, built-in bottle pocket and reflective black straps make it perfect for any workout. Packed in a recycled PE polybag.