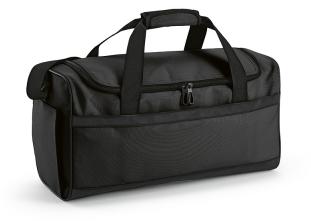

## AGB001

São Paulo M Gym Bag

Unleash your energy with our 600D rPET gym bag, with a 25L capacity. Its adjustable padded strap, waterproof fabric, built-in bottle pocket and reflective black straps make it perfect for any workout. Packed in a recycled PE polybag.