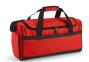

## AGB001

São Paulo M Gym Bag

Unleash your energy with our 600D rPET gym bag, with a 25L capacity. Its adjustable padded strap, waterproof fabric, built-in bottle pocket and reflective black straps make it perfect for any workout. Packed in a recycled PE polybag.