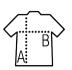

#### **Available sizes**

| Sizes | S     | М     | L     | XL    | XXL   | 3XL   | 4XL   |
|-------|-------|-------|-------|-------|-------|-------|-------|
| A/B   | 69/51 | 70/54 | 71/57 | 72/60 | 74/63 | 76/66 | 78/69 |